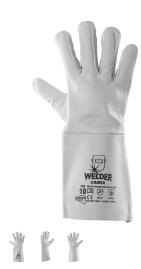

## CABRA WFI DFR 412X4X

https://www.polstar.com.pl/en/produkt/rekawice-cabra-welder-412x4x

GLOVE TYPE: leather glove, GLOVE LENGTH: 350 mm

PALM PART: palm part made of one piece of leather, leather in light colour, full-grain goat leather high quality leather MATERIAL/KNITTED FABRIC: top of the glove made of one piece of full-grain leather, which makes the gloves fit the hand perfectly, CUFF/FINISH: long, stiffened cuff in the forearm part made of cowhide split.