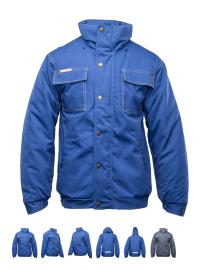

## BRIXTON SNOW JACKET

https://www.polstar.com.pl/en/produkt/brixton\_snow\_kurtka

FASTENING TYPE: zip fastener covered with a panel, MATERIAL: 65% polyester/ 35% cotton, basis weight 290 g/m2, made of high quality material, which ensures colour and size stability after repeated washing,

INSULATION MATERIAL: 100% polyester, basis weight 200 g/m2, CONSTRUCTION/NEEDLEWORK: double seams, sewn with a strong visible thread,

**POCKETS**: two side pockets, mobile phone pocket, two upper pockets fastened with Velcro fasteners, including one covered with a panel.

**SLEEVES/CUFFS:** sleeves finished with a welt, adjustable using Velcro fastening,

WAIST ADJUSTMENT elastic band at the bottom of the sweatshirt, so that the sweatshirt does not protrude and protects against wind,

HOOD: detachable, adjustable, insulated hood,

REFLECTIVE ELEMENTS: reflective elements on the back,