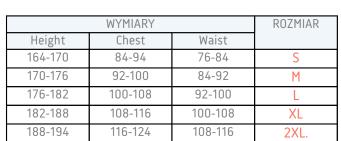

## **BRIXTON - SNOW**®

Manufacturer: Polstar Holding Wołoszczuk

sp.k.

Symbol: OSKU
Basis weight: 290 g/m2

Material: Polyester/cotton (65%/35%)

Norma: EN ISO 13688,

llość sztuk w kartonie: 10

194-200

194-200

Kolorystyka:

124-128

128-132

116-124

124-132

3XL

4XL